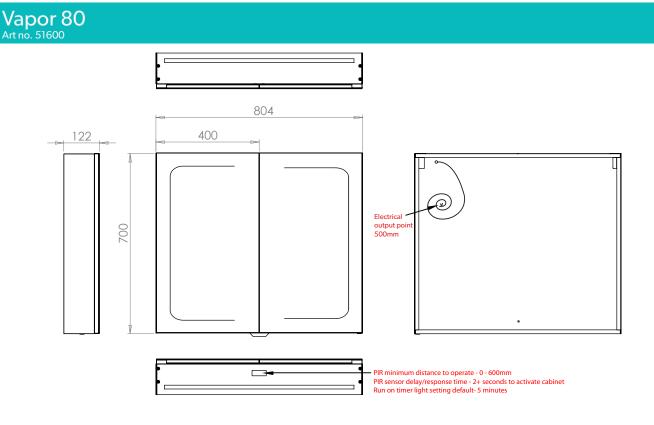

MAKING BATHROOMS BEAUTIFUL

Vapor 50 Vapor 60 Vapor 80 HiB recommend you receive the product before commencing with installation as all sizes and measurements are approximate. HiB try and ensure all measurements are as accurate as possible.

Ensure mains power supply is switched off before starting installation.

Before drilling, ensure there are no hidden cables or pipes in the wall.

HiB recommend you receive the product before commencing with installation as all sizes and measurements are approximate. HiB try and ensure all measurements are as accurate as possible.