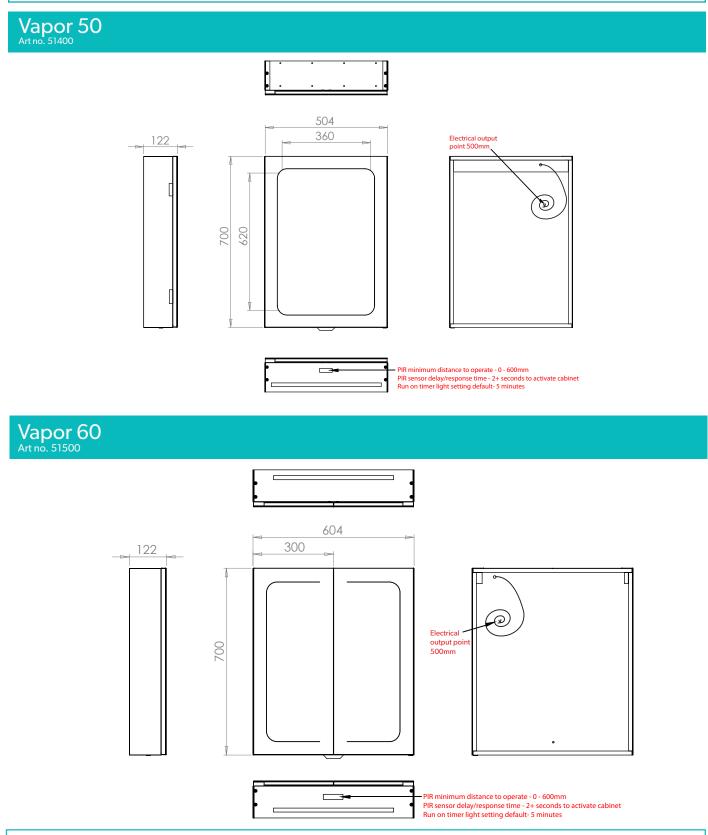

MAKING BATHROOMS BEAUTIFUL

Vapor 50 Vapor 60 Vapor 80 HiB recommend you receive the product before commencing with installation as all sizes and measurements are approximate. HiB try and ensure all measurements are as accurate as possible.

Ensure mains power supply is switched off before starting installation.

Before drilling, ensure there are no hidden cables or pipes in the wall.

HiB recommend you receive the product before commencing with installation as all sizes and measurements are approximate. HiB try and ensure all measurements are as accurate as possible.